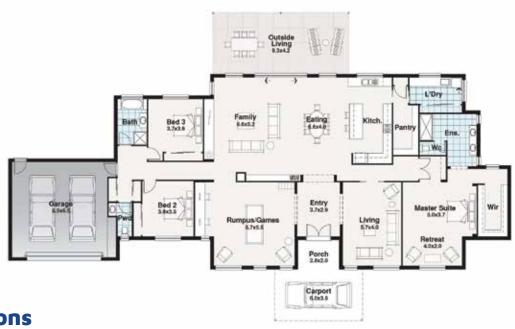

## THE ROSEDALE

The Rosedale is a smaller version of the Churchill which features 3 bedrooms instead of 4. Being one of our acreage designs the Rosedale still has heaps of living space and is perfect for blocks with plenty of room.

Width 34.25m Length 21.02m

| TOTAL          | 426.74<br>45.93 | m2<br>sq |
|----------------|-----------------|----------|
| Garage         | 49.83           | m2       |
| Outside Living | 39.13           | m2       |
| Porch          | 5.60            | m2       |
| Residence      | 311.18          | m2       |