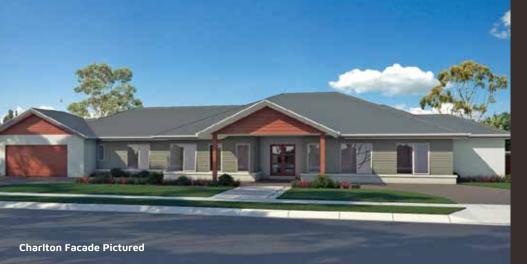

## THE ROSEDALE

The Rosedale is a smaller version of the Churchill which features 3 bedrooms instead of 4. Being one of our acreage designs the Rosedale still has heaps of living space and is perfect for blocks with plenty of room.