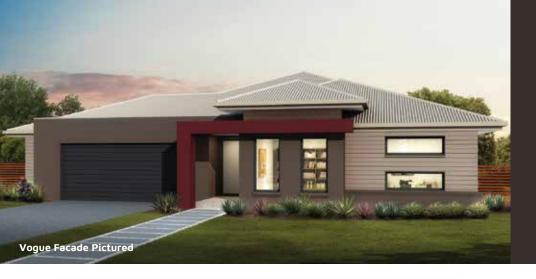

## **THE GRANGE**

Featuring a second kitchen that can be walked into from either side, a great sized walk in robe behind the ensuite, a study at the front of the design and a workshop in the garage, the Grange really hits the spot. This zoned design is very smart and sophisticated.