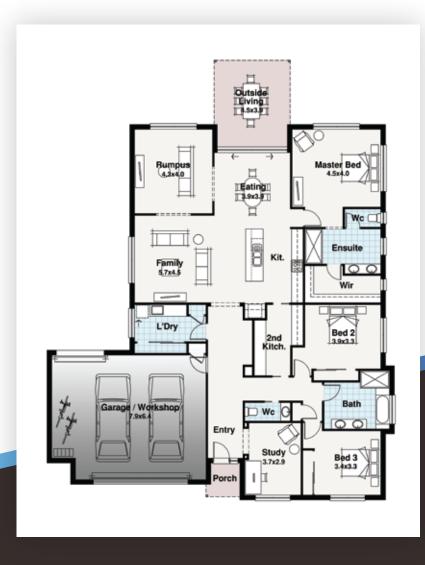

## **THE GRANGE**

Featuring a second kitchen that can be walked into from either side, a great sized walk in robe behind the ensuite, a study at the front of the design and a workshop in the garage, the Grange really hits the spot. This zoned design is very smart and sophisticated.

Length 22.56m Width 17.80m

| TOTAL             | 291.34<br>31.36 | m2<br>sq |
|-------------------|-----------------|----------|
| Garage & Workshop | 54.52           | m2       |
| Outside Living    | 17.19           | m2       |
| Porch             | 2.78            | m2       |
| Residence         | 216.85          | m2       |