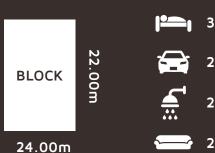

Width 22.00m Length 13.73m

| Residence      | 203.64          | m2       |
|----------------|-----------------|----------|
| Porch          | 1.26            | m2       |
| Outside Living | 34.08           | m2       |
| Garage         | 40.45           | m2       |
| TOTAL          | 279.43<br>30.07 | m2<br>sq |