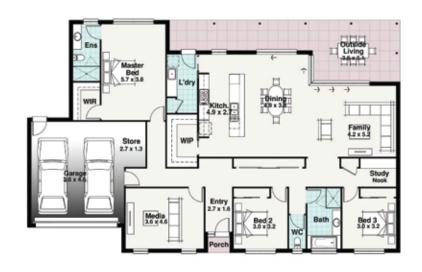

## **THE BARGARA**

With 3 bedrooms, 2 living areas, 2 bathrooms, a study nook and massive outside entertaining area you will be hard pressed to find a design with more features. Throw in a huge walk in pantry and garage storage this further compliments a design that has it all.

Width 22.00m Length 13.73m

| Residence      | 203.64          | m2       |
|----------------|-----------------|----------|
| Porch          | 1.26            | m2       |
| Outside Living | 34.08           | m2       |
| Garage         | 40.45           | m2       |
| TOTAL          | 279.43<br>30.07 | m2<br>sq |